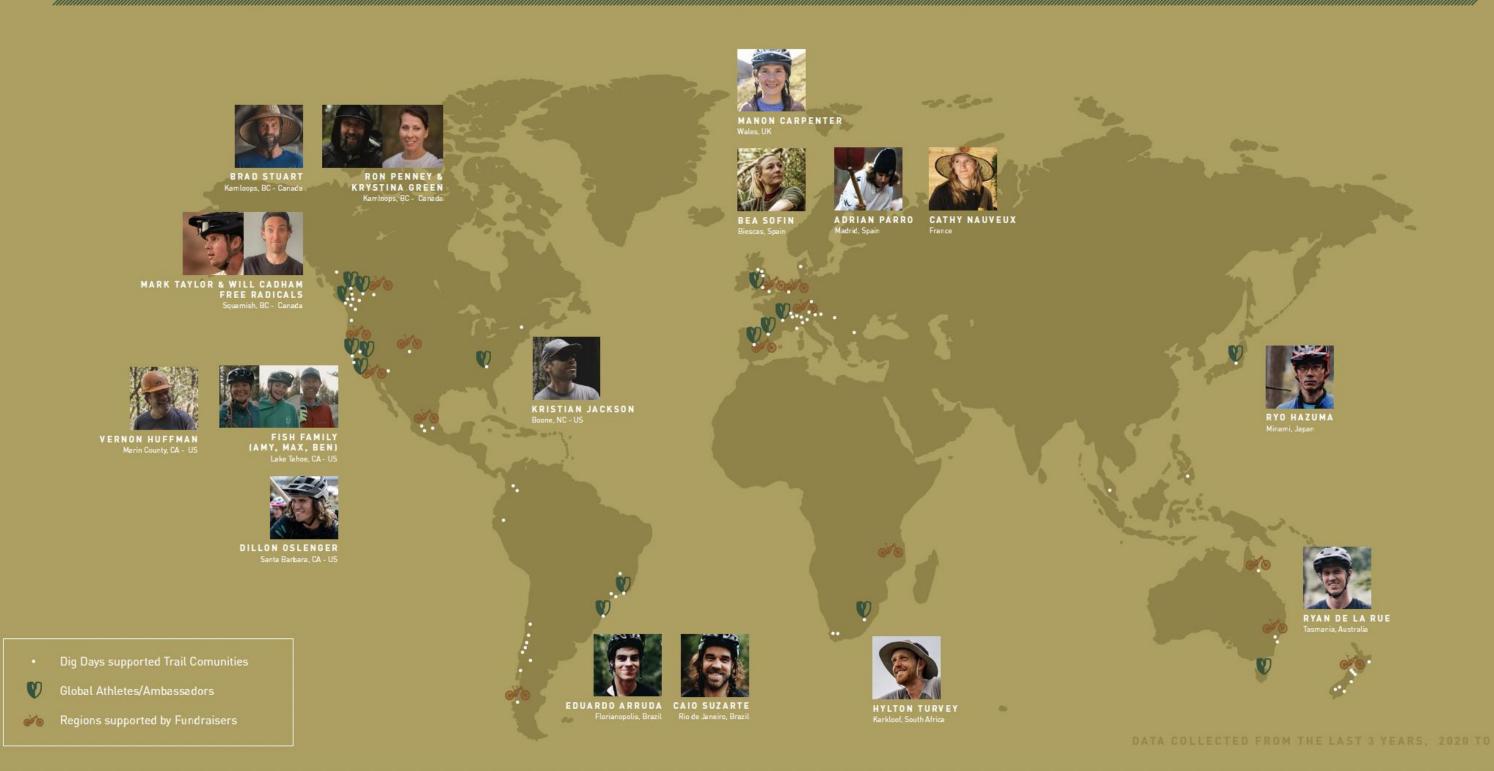

27 COUNTRIES

77
TRAIL
COMMUNITIES

685 DIG DAYS 1,657
KM OF TRAILS
CREATED
OR MAINTAINED

10,310
INDIVIDUAL
PARTICIPATIONS
ON DIG DAYS

\$520,250 FROM FUNDRAISERS