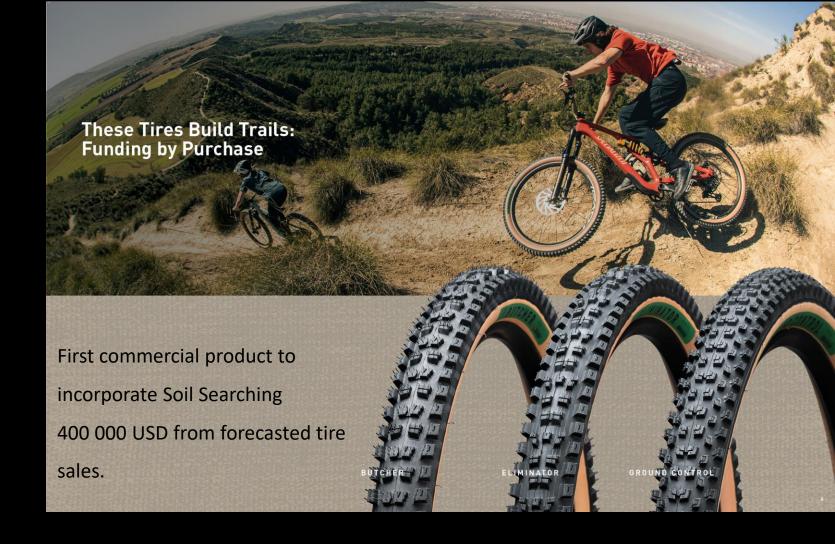

#### **PRODUCT**

- Grow Soil Searching LTD bike offering to 500 bikes (250 x Levo, 250 x SJ)
- Make next generation SS frames carbon neutral.
- Scale Soil Searching commercial/give back component from tires into a collection Saddles, helmet, shoes, gloves.